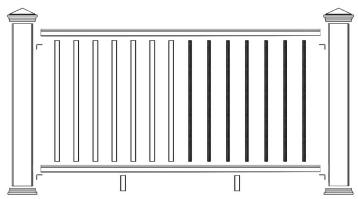

- Square composite or black round aluminum baluster kits.
- Made of low-maintenance PVC composite; easy to clean and does not need to be stained or painted.
- Easy to assemble and install.
- Lighting accessories sold separately.
- ADA handrail system available via special order.

Brio 6- and 8-ft. line and stair kits are available with round or square holes for 36- and 42-in. rail heights.

Square and round baluster kits for 36- and 42-in. rail heights are also available.

5-in. post sleeve kits are available, with caps and mouldings included. 4-in. post sleeves, 5-in. post sleeves, caps and mouldings are also sold separately. Installation hardware is sold separately.