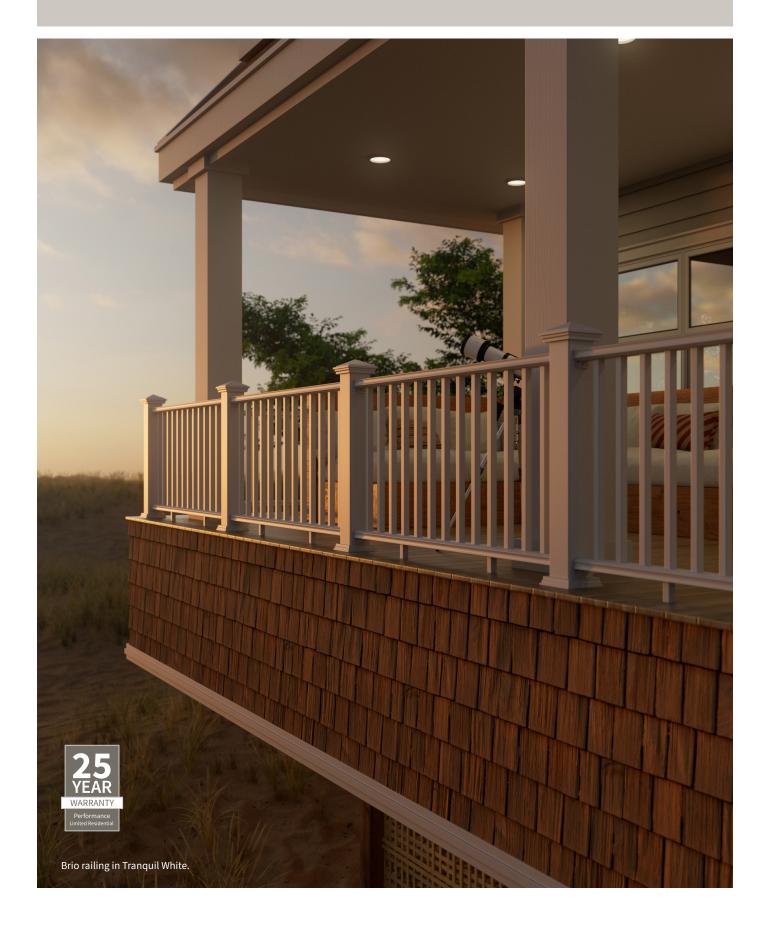

## Outdoor entertaining made easy.

Discover a flat, drink-friendly railing system made from a sturdy, low-maintenance composite. Fiberon® Brio railing is ideal for outdoor entertaining. Available in three essential colors including Tranquil White, Simply Brown and Serene Black, Brio railing is designed to complement all Fiberon decking.