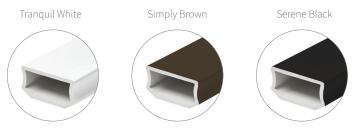

## Outdoor entertaining made easy.

Discover a flat, drink-friendly railing system made from a sturdy, low-maintenance composite. Fiberon® Brio railing is ideal for outdoor entertaining. Available in three essential colors including Tranquil White, Simply Brown and Serene Black, Brio railing is designed to complement all Fiberon decking.