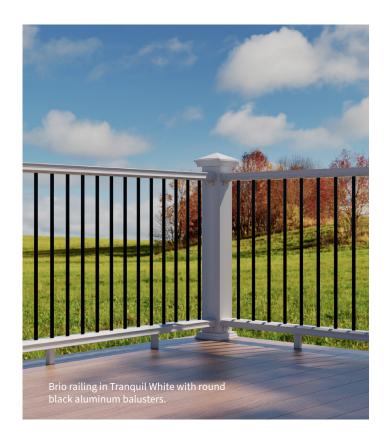

## Outdoor entertaining made easy.

Discover a flat, drink-friendly railing system made from a sturdy, low-maintenance composite. Fiberon® Brio railing is ideal for outdoor entertaining. Available in three essential colors including Tranquil White, Simply Brown and Serene Black, Brio railing is designed to complement all Fiberon decking.

- Square composite or black round aluminum baluster kits.
- Made of low-maintenance PVC composite; easy to clean and does not need to be stained or painted.
- Easy to assemble and install.
- Lighting accessories sold separately.
- ADA handrail system available via special order.