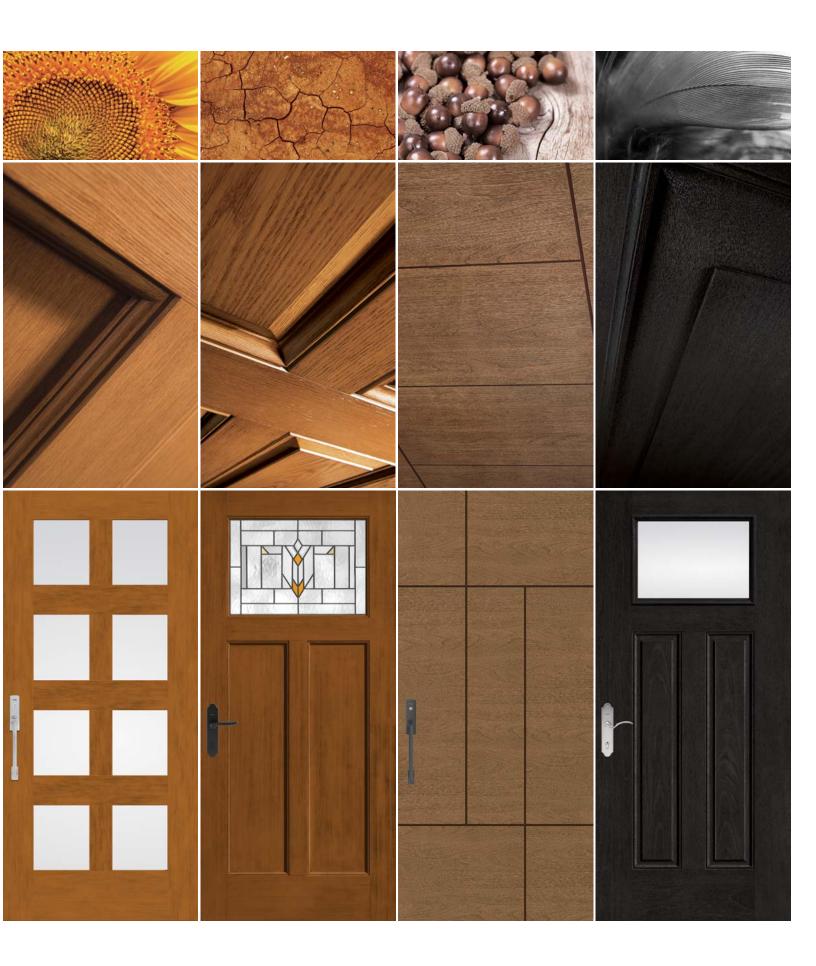

## PrismaGuard, Premium Paint

### High Definition Color

Add a pop of color and tailor the look of the entry. PrismaGuard premium paint is designed with high-definition color and optimal sheen to enhance the look of smooth and wood-grained Therma-Tru<sub>0</sub> products for a beautiful lasting impression.

#### A handcrafted step-by-step process.

- 1 It starts with the smooth or wood-grained surface of a Therma-Tru door, composite door frame or door surround.
- 2 A base coat provides an even, consistent color across the surface.
- 3 A durable topcoat enhances the high-definition color while protecting against scratches and color fading.
- 4 A second application of the topcoat provides added durability and optimal sheen for a high-end look.