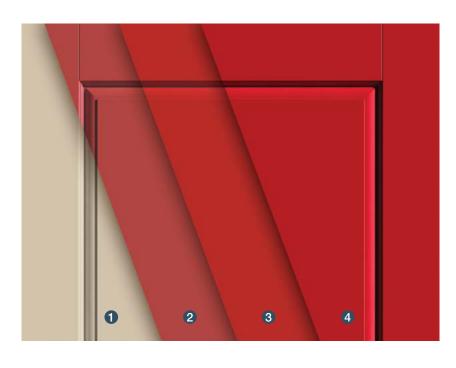

#### A handcrafted step-by-step process.

- 1 It starts with the smooth or wood-grained surface of a Therma-Tru door, composite door frame or door surround.
- 2 A base coat provides an even, consistent color across the surface.
- 3 A durable topcoat enhances the high-definition color while protecting against scratches and color fading.
- 4 A second application of the topcoat provides added durability and optimal sheen for a high-end look.