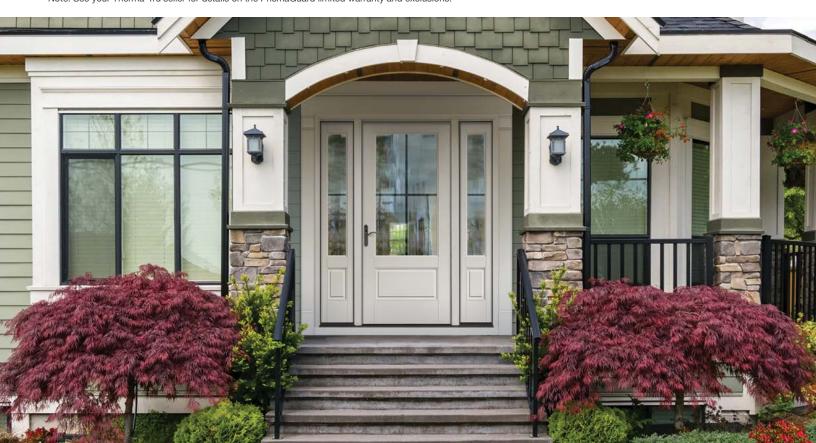

Below: Smooth-Star, Clear Glass with GBGs, Door – S2103, Sidelites – S2103SL, Finish – Alpine, Door Surround – TDS-TRDFLT Note: See your Therma-Tru seller for details on the PrismaGuard limited warranty and exclusions.