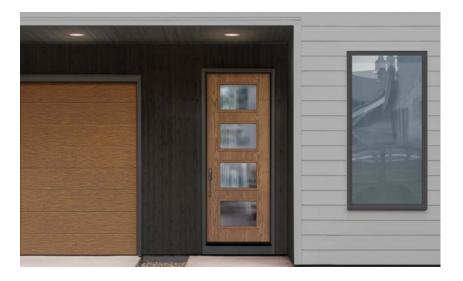

Top: Pulse Ari, Reeded Glass with Flat Lite Frame, Door – FC83XK, Finish – Acorn Note: See your Therma-Tru seller for details on the PrismaGuard limited warranty and exclusions.

NOTE: • 10 Year Finish Warranty for Composite Frames • 1 Year Finish Warranty for Wood Frames and Components