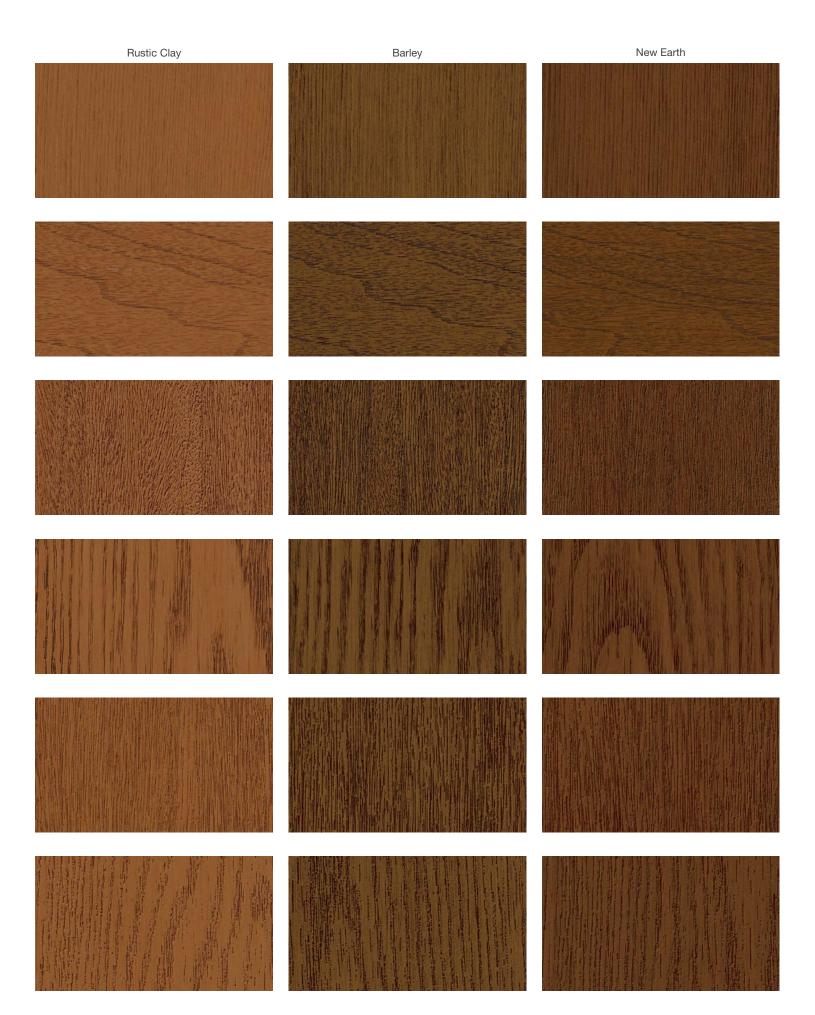

## **Rich Wood Tones**

Bring the authentic look of wood to life. PrismaGuard<sub>\*</sub> premium stain is designed with rich tones that add dimension to enhance the realistic styling of wood-grained Therma-Tru<sub>\*</sub> products for a beautiful lasting impression.