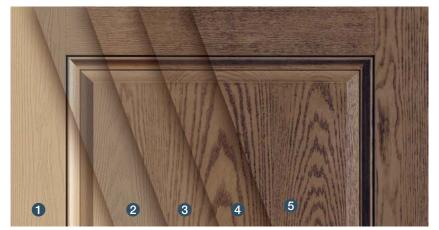

## A handcrafted step-by-step process.

- 1 It starts with the realistic wood grains of a Therma-Tru door, composite door frame or door surround.
- A base coat provides an even, consistent color across the surface.
- 3 A wiping stain enhances the base coat while adding dimension to reflect the natural beauty of wood.
- A durable topcoat enhances the high-definition color while protecting against scratches and color fading.
- **5** A second application of the topcoat provides added durability and optimal sheen for a high-end look.