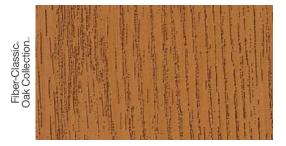

## **Rich Wood Tones**

Bring the authentic look of wood to life. PrismaGuard<sub>\*</sub> premium stain is designed with rich tones that add dimension to enhance the realistic styling of wood-grained Therma-Tru<sub>\*</sub> products for a beautiful lasting impression.