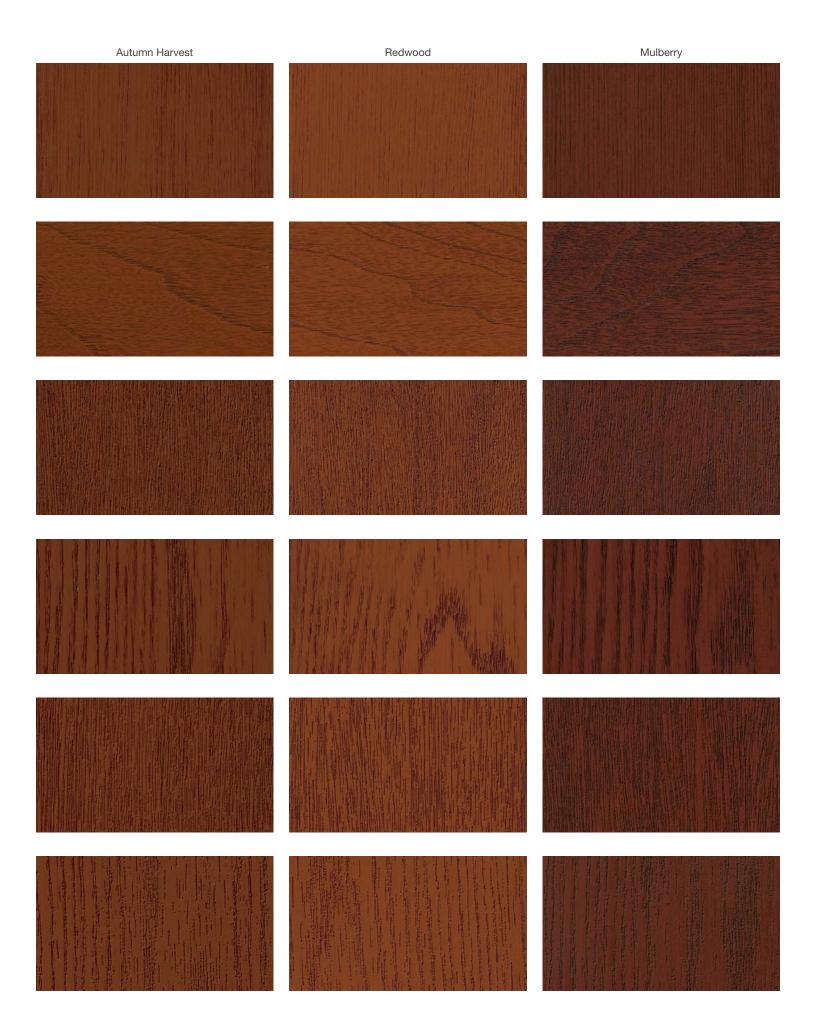

## **Rich Wood Tones**

Bring the authentic look of wood to life. PrismaGuard<sub>\*</sub> premium stain is designed with rich tones that add dimension to enhance the realistic styling of wood-grained Therma-Tru<sub>\*</sub> products for a beautiful lasting impression.