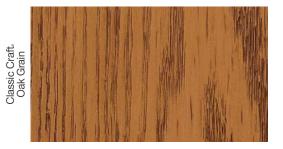

## **Rich Wood Tones**

Bring the authentic look of wood to life. PrismaGuard<sub>\*</sub> premium stain is designed with rich tones that add dimension to enhance the realistic styling of wood-grained Therma-Tru<sub>\*</sub> products for a beautiful lasting impression.