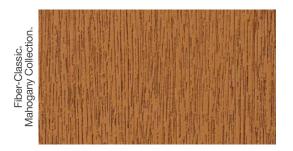

## **Rich Wood Tones**

Bring the authentic look of wood to life. PrismaGuard<sub>\*</sub> premium stain is designed with rich tones that add dimension to enhance the realistic styling of wood-grained Therma-Tru<sub>\*</sub> products for a beautiful lasting impression.