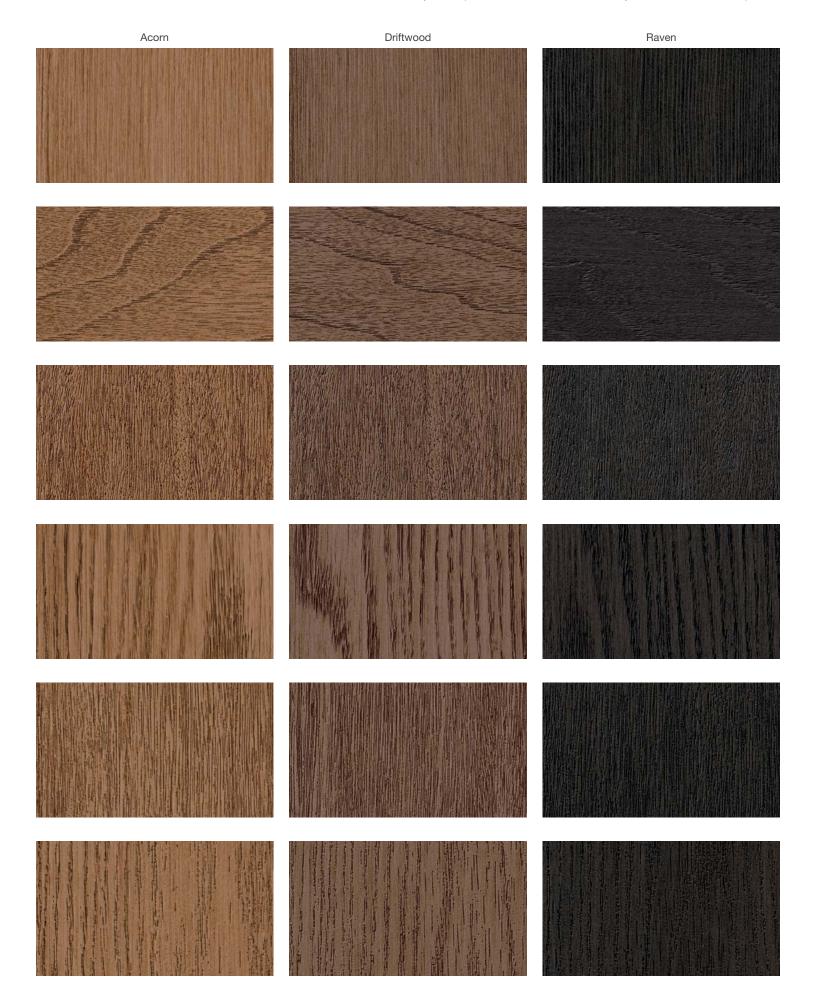

## **Rich Wood Tones**

Bring the authentic look of wood to life. PrismaGuard<sub>\*</sub> premium stain is designed with rich tones that add dimension to enhance the realistic styling of wood-grained Therma-Tru<sub>\*</sub> products for a beautiful lasting impression.

Top: Pulse Ari, Reeded Glass with Flat Lite Frame, Door – FC83XK, Finish – Acorn Note: See your Therma-Tru seller for details on the PrismaGuard limited warranty and exclusions.

NOTE: • 10 Year Finish Warranty for Composite Frames • 1 Year Finish Warranty for Wood Frames and Components