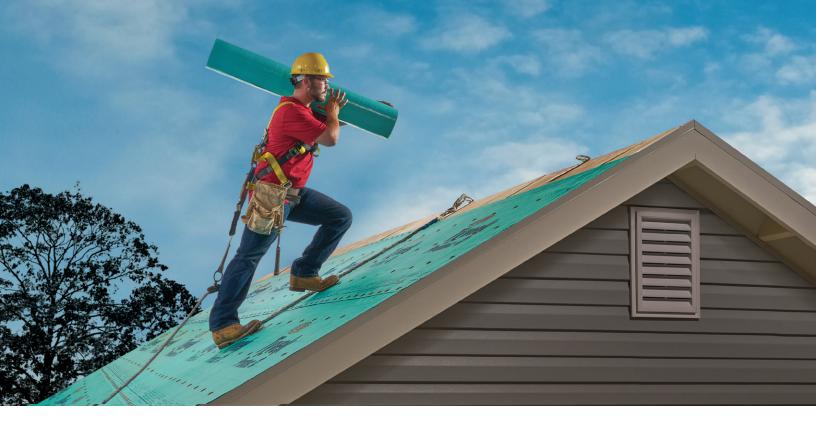

#### INDUSTRY-LEADING WALKABILITY

The unique embossed pattern allows for better traction and grip while walking on the roof.

#### A FAMILY OF UNDERLAYMENTS

Our portfolio of roofing underlayments provides choices to better meet your needs.

A portfolio of engineered synthetic roofing underlayments with industry-leading walkability from DuPont, the trusted name in total building envelope solutions. Ideal for slopes 2:12 or higher under a variety of roofing materials in repair, re-roofing and new construction.