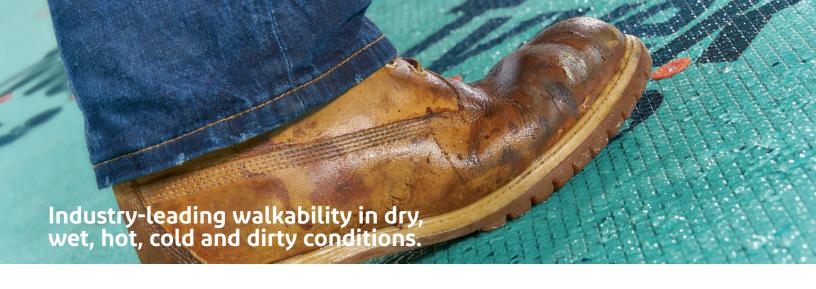

#### INDUSTRY-LEADING WALKABILITY

The unique embossed pattern allows for better traction and grip while walking on the roof.