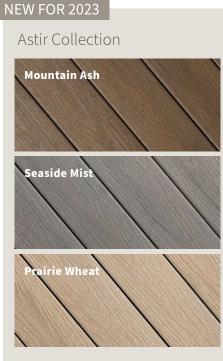

## Concordia™ PE Composite Decking

**New! The Astir Collection** features a rustic cathedral grain and three fresh, nature-inspired multi-tonal hues influenced by the harmony of beautiful outdoor landscapes:

### Mountain Ash, Seaside Mist and Prairie Wheat