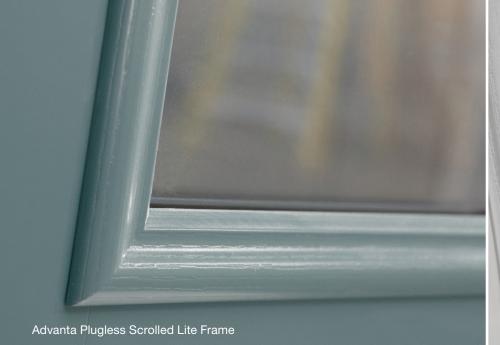

#### Available for a wide variety of glass options.

- Choose from all decorative and privacy glass designs or a selection of specialty and clear glass options for Fiber-Classic, Smooth-Star, Profiles, Traditions and Pulse doors.
- Select a scrolled or flat lite frame to find the perfect look for your home.
- The Advanta, lite frame can be stained or painted any color to complement the door, for enhanced curb appeal.
- The white Advanta lite frame is color-matched to PrismaGuard. Alpine and does not require finishing if white is the desired look.

### Aesthetic Benefits

- Frame cover can be finished separately to eliminate unsightly behind-frame paint or stain weep.
- Manufactured using a high-performance material that resists warping, rotting and discoloration.

#### **Available Frame Cover Options**

Frame Cover Profiles

Scrolled

Flat

Frame Cover Colors

**NEW** No-Finish-Required White

Buf