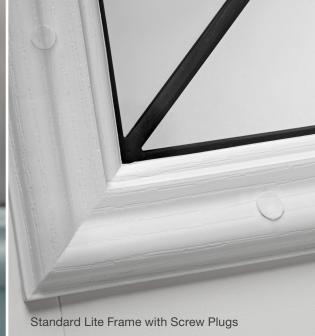

#### Available for a wide variety of glass options.

- Choose from all decorative and privacy glass designs or a selection of specialty and clear glass options for Fiber-Classic, Smooth-Star, Profiles, Traditions and Pulse doors.
- Select a scrolled or flat lite frame to find the perfect look for your home.
- The Advanta, lite frame can be stained or painted any color to complement the door, for enhanced curb appeal.
- The white Advanta lite frame is color-matched to PrismaGuard. Alpine and does not require finishing if white is the desired look.

### Aesthetic Benefits

- Frame cover can be finished separately to eliminate unsightly behind-frame paint or stain weep.
- Manufactured using a high-performance material that resists warping, rotting and discoloration.

#### **Available Frame Cover Options**

Frame Cover Profiles

Scrolled

Flat

Frame Cover Colors

**NEW** No-Finish-Required White

Buf