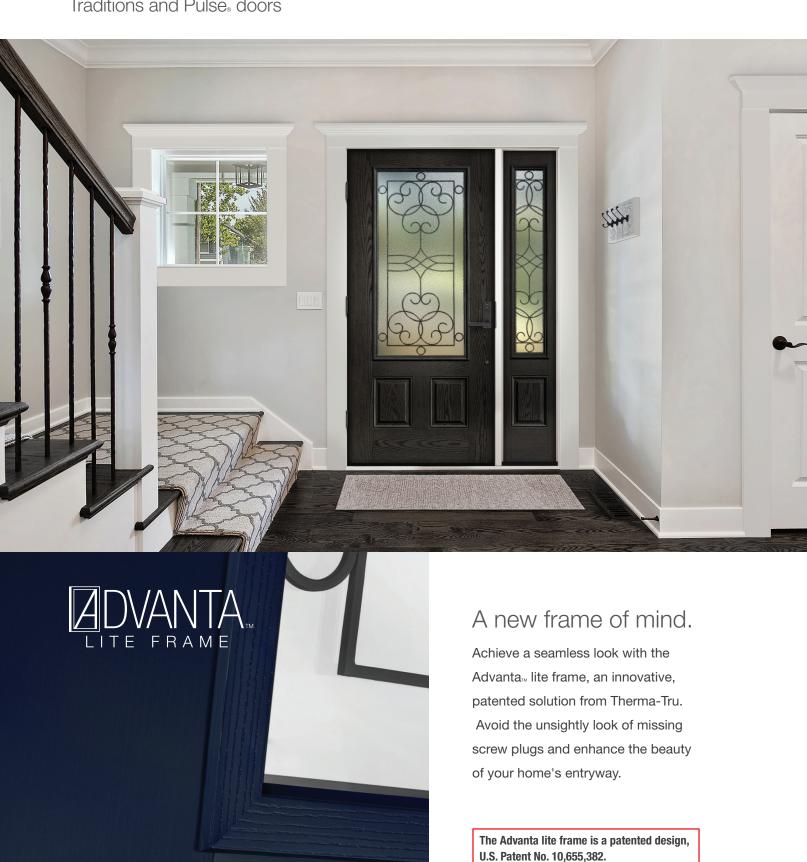

# **NEW** Advanta<sub>™</sub> Lite Frame\*

for Fiber-Classic₀, Smooth-Star₀, Profiles™, Traditions and Pulse₀ doors

Top: Fiber-Classic Oak Collection, Salinas Glass, Door – FC115, Sidelite – FC115SL, Finish – Raven

#### Available for a wide variety of glass options.

- Choose from all decorative and privacy glass designs or a selection of specialty and clear glass options for Fiber-Classic, Smooth-Star, Profiles, Traditions and Pulse doors.
- Select a scrolled or flat lite frame to find the perfect look for your home.
- The Advanta, lite frame can be stained or painted any color to complement the door, for enhanced curb appeal.
- The white Advanta lite frame is color-matched to PrismaGuard. Alpine and does not require finishing if white is the desired look.

### Aesthetic Benefits

- Frame cover can be finished separately to eliminate unsightly behind-frame paint or stain weep.
- Manufactured using a high-performance material that resists warping, rotting and discoloration.