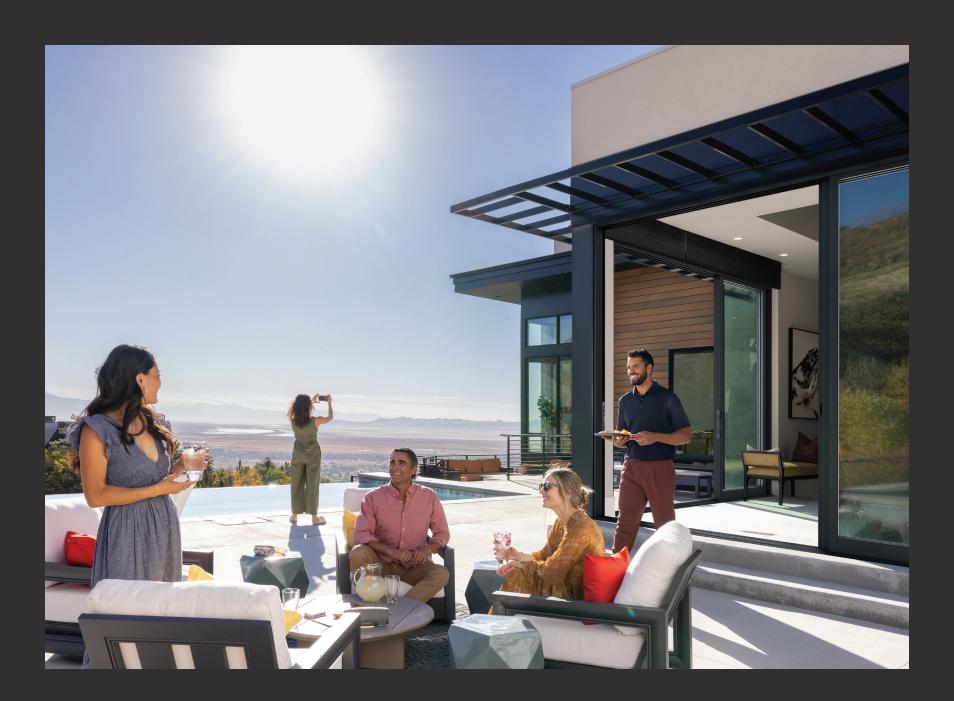

### Durable for the outdoors.

Expansive glass units call for durability and strength without any extra weight. The Veris collection works smarter, not harder, with a sleek design made of corrosion-resistant aluminum which provides durability and strength at approximately 1/3 the weight of steel.

Create the ultimate open-air living experience with superior performance thanks to our full-system approach. With the Veris collection, each piece is engineered to work together seamlessly for easy, worry-free operation.