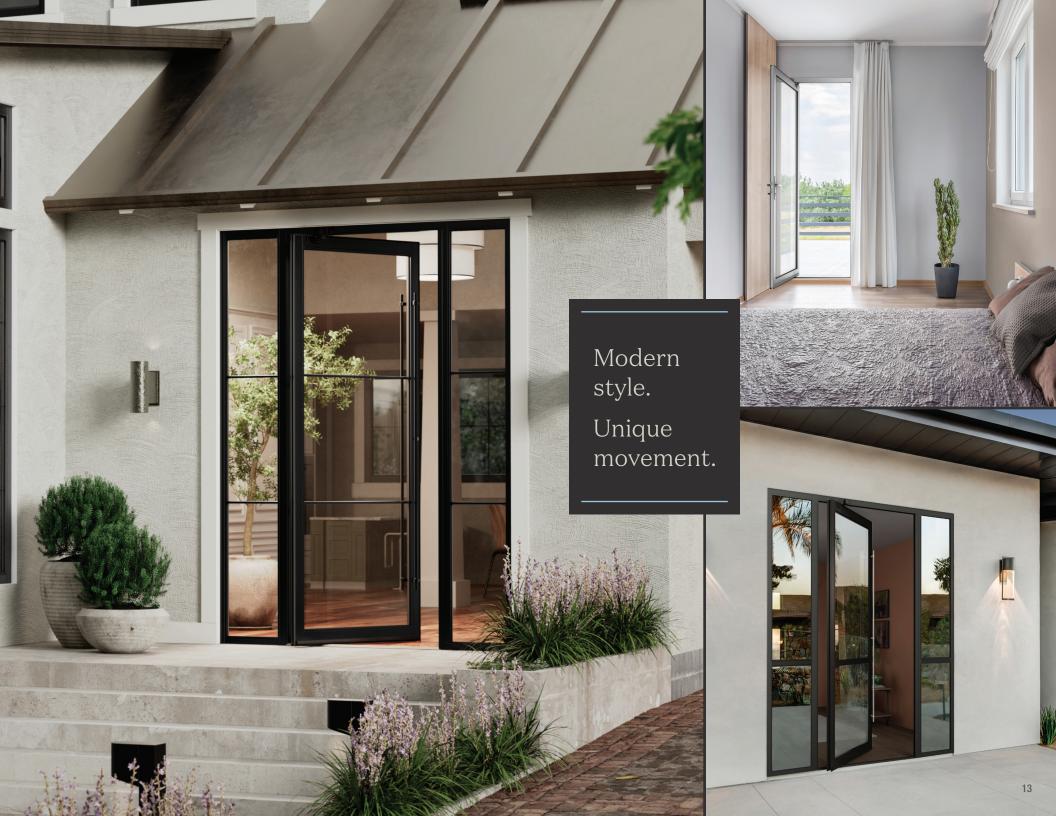

#### **Pivot Entry Doors**

The epitome of modern style with unique movement. Features a pivot point at the top and bottom of the door instead of along the edge.

# Pivot Entry Doors

### Unique style and movement.

Discover the epitome of modern style with unique movement with Veris pivot entry doors. Experience the smooth pivoting motion, sleek style and expansive glass that make them the perfect choice for any contemporary entryway.