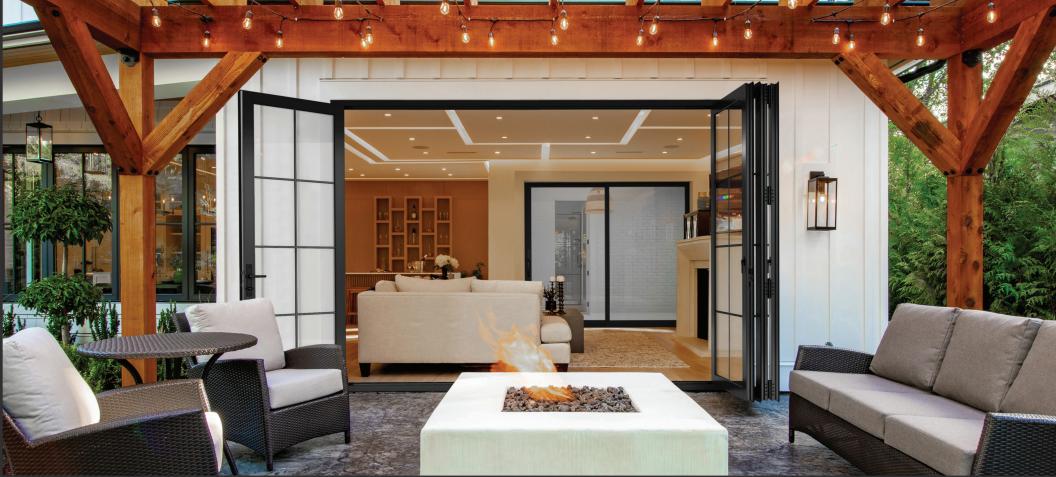

#### **Folding Glass Doors**

Perfect for connecting indoor and outdoor spaces in homes with patios, decks, enclosed porches and more. Optional swing door allows for easy entry or exit without opening all the panels.

### Possibilities unfold.

Veris folding glass doors are perfect for connecting indoor and outdoor spaces in homes with patios, decks, enclosed porches and more. These operable walls offer a flexible and customizable opening, including an optional swing door, that allows the user to easily enter or exit a room without opening all the panels.