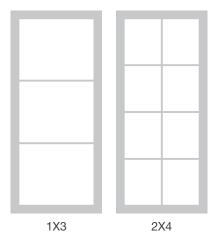

### Divided Lites

Explore options designed to add style and complement window grid patterns.

#### **Available Patterns**

#### **Grilles Between Glass (GBGs)**

GBGs are sealed between two panes of tempered glass for a smooth easy-to-clean surface.

### Simulated Divided Lites (SDLs) with Grilles Between Glass (GBGs)

SDLs are adhered to the interior and exterior panes of tempered glass and are finished to complement the door system. For a more authentic divided lite look, SDLs are layered over black GBGs.