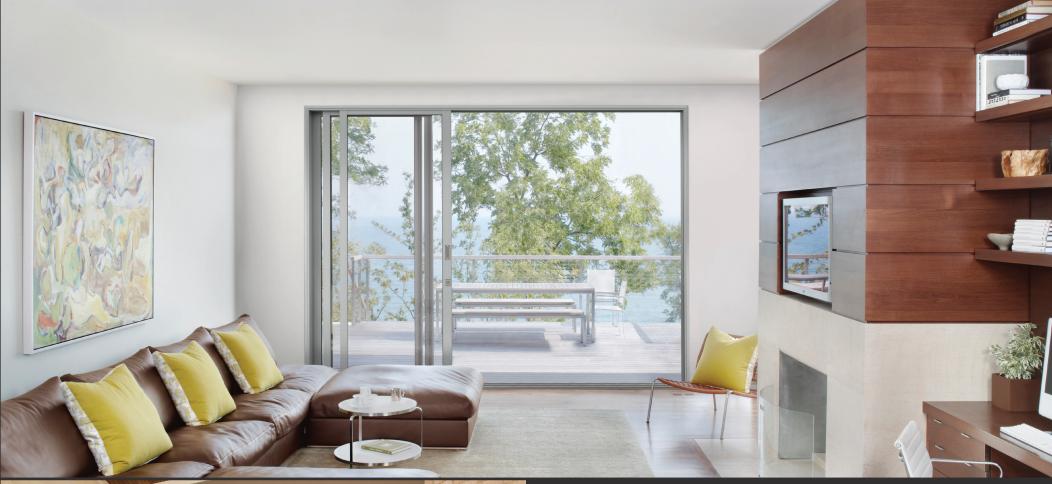

### Expand your living space.

Easily blend indoor and outdoor living spaces with Veris sliding glass door systems. Enjoy expansive views thanks to a flexible design with large panel sizes and multiple configurations. Options for built-in pocket doors deliver completely unobstructed views when fully opened.