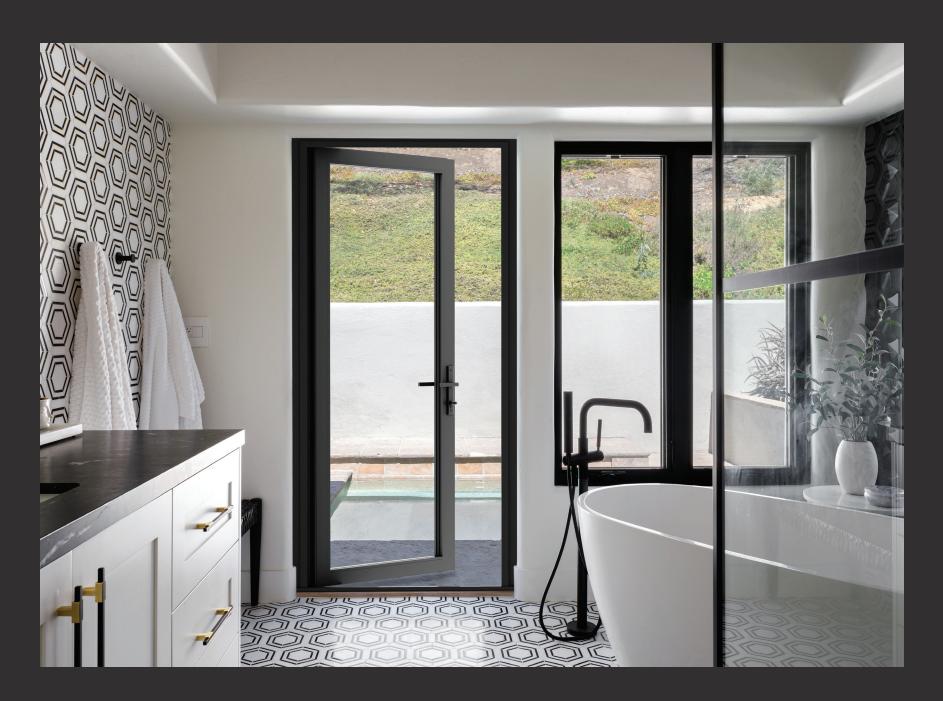

#### **Pivot Entry Doors**

The epitome of modern style with unique movement. Features a pivot point at the top and bottom of the door instead of along the edge.

### Unique style and movement.

Discover the epitome of modern style with unique movement with Veris pivot entry doors. Experience the smooth pivoting motion, sleek style and expansive glass that make them the perfect choice for any contemporary entryway.