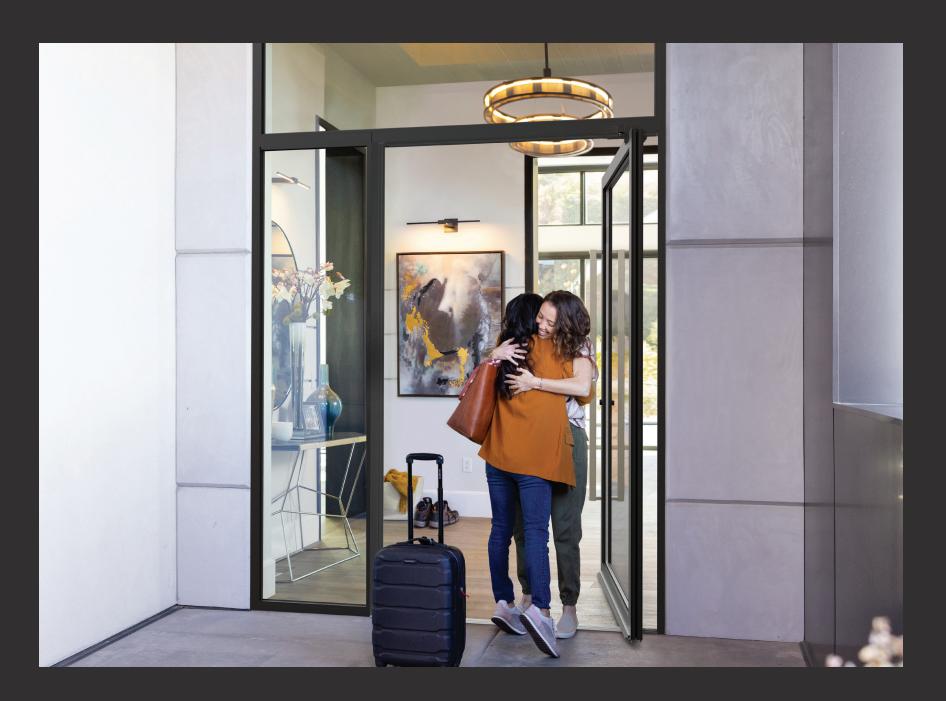

#### **Pivot Entry Doors**

The epitome of modern style with unique movement. Features a pivot point at the top and bottom of the door instead of along the edge.

#### **Hinged Glass Doors**

Ideal for homes with contemporary styling. Available in single and french door configurations for a simplistic look in the front or back of the home.