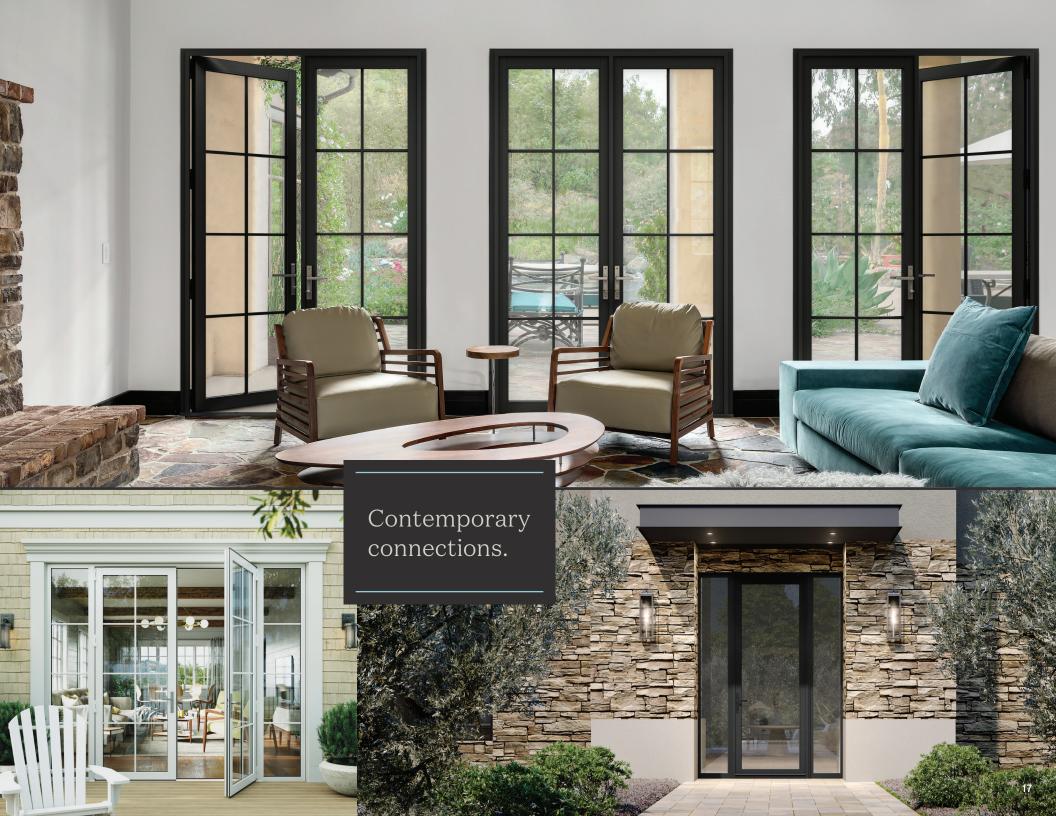

#### **Hinged Glass Doors**

Ideal for homes with contemporary styling. Available in single and french door configurations for a simplistic look in the front or back of the home.

# Simplistic styling with a contemporary look.

Discover a transitional design with contemporary appeal. Veris hinged glass door systems welcome an abundance of natural light into the home through the simplicity of glass. Find single and french door configurations designed to complement a wide range of home styles.

This exclusive collection blurs the lines between home and the outdoors with expansive glass and sleek minimalist designs. Experience high-end style with unique functionality – all from the entry door brand building professionals choose most.\*