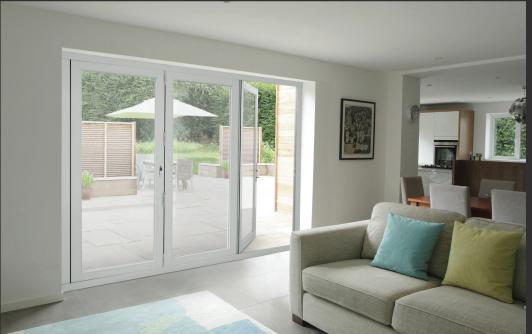

#### **Hinged Glass Doors**

Ideal for homes with contemporary styling. Available in single and french door configurations for a simplistic look in the front or back of the home.

# Simplistic styling with a contemporary look.

Discover a transitional design with contemporary appeal. Veris hinged glass door systems welcome an abundance of natural light into the home through the simplicity of glass. Find single and french door configurations designed to complement a wide range of home styles.