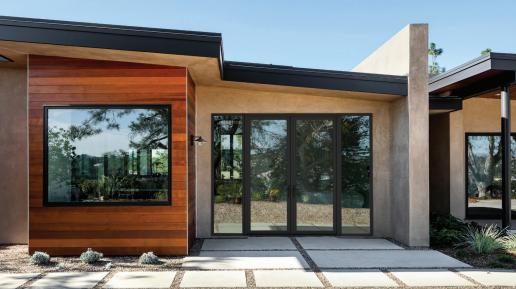

#### **Hinged Glass Doors**

Ideal for homes with contemporary styling. Available in single and french door configurations for a simplistic look in the front or back of the home.

# Simplistic styling with a contemporary look.

Discover a transitional design with contemporary appeal. Veris hinged glass door systems welcome an abundance of natural light into the home through the simplicity of glass. Find single and french door configurations designed to complement a wide range of home styles.