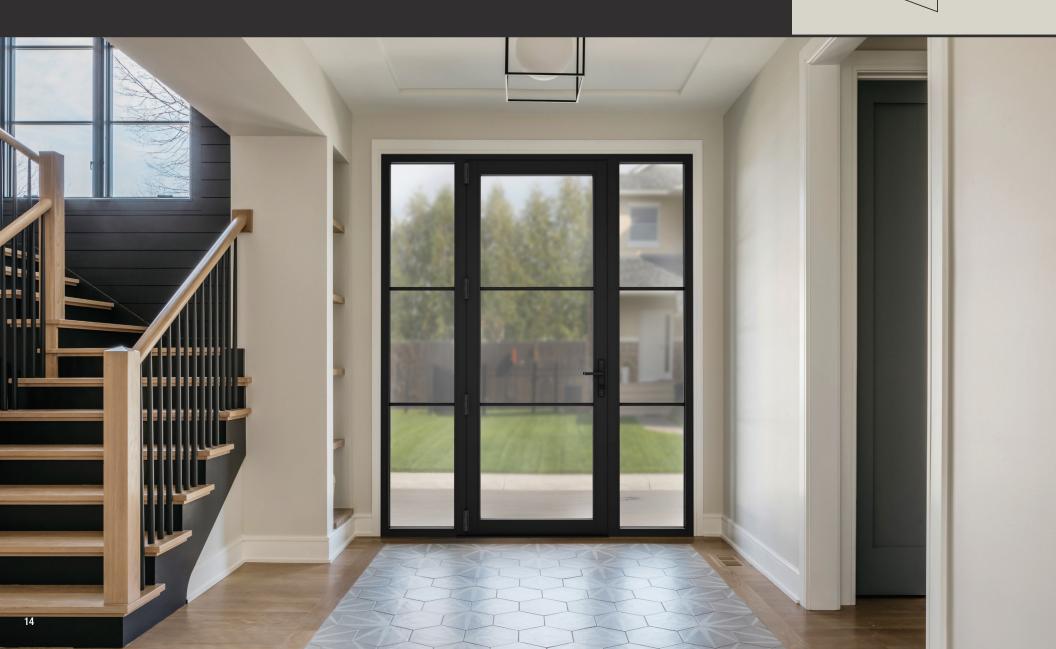

#### **Hinged Glass Doors**

Ideal for homes with contemporary styling. Available in single and french door configurations for a simplistic look in the front or back of the home.

# Hinged Glass Doors

# Simplistic styling with a contemporary look.

Discover a transitional design with contemporary appeal. Veris hinged glass door systems welcome an abundance of natural light into the home through the simplicity of glass. Find single and french door configurations designed to complement a wide range of home styles.