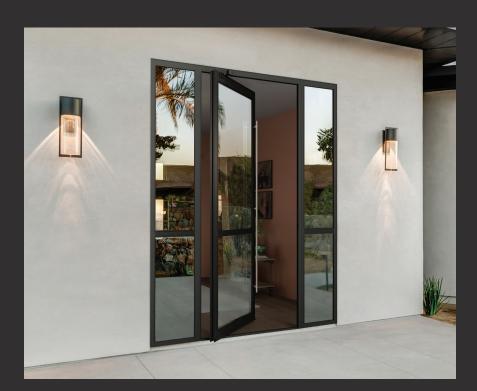

#### **Pivot Entry Doors**

The epitome of modern style with unique movement. Features a pivot point at the top and bottom of the door instead of along the edge.

### Unique style and movement.

Discover the epitome of modern style with unique movement with Veris pivot entry doors. Experience the smooth pivoting motion, sleek style and expansive glass that make them the perfect choice for any contemporary entryway.