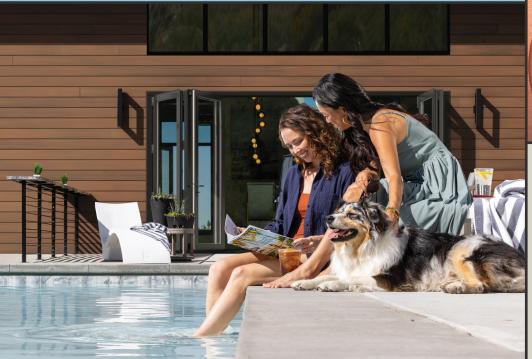

#### **Folding Glass Doors**

Perfect for connecting indoor and outdoor spaces in homes with patios, decks, enclosed porches and more. Optional swing door allows for easy entry or exit without opening all the panels.

### Possibilities unfold.

Veris folding glass doors are perfect for connecting indoor and outdoor spaces in homes with patios, decks, enclosed porches and more. These operable walls offer a flexible and customizable opening, including an optional swing door, that allows the user to easily enter or exit a room without opening all the panels.