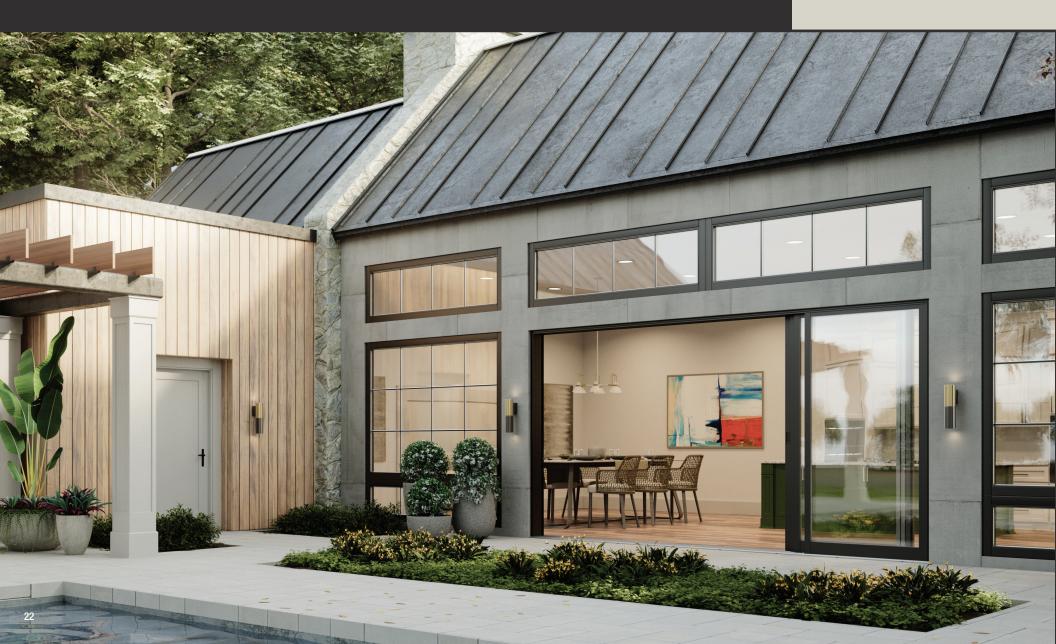

### Durable for the outdoors.

Expansive glass units call for durability and strength without any extra weight. The Veris collection works smarter, not harder, with a sleek design made of corrosion-resistant aluminum which provides durability and strength at approximately 1/3 the weight of steel.

Create the ultimate open-air living experience with superior performance thanks to our full-system approach. With the Veris collection, each piece is engineered to work together seamlessly for easy, worry-free operation.