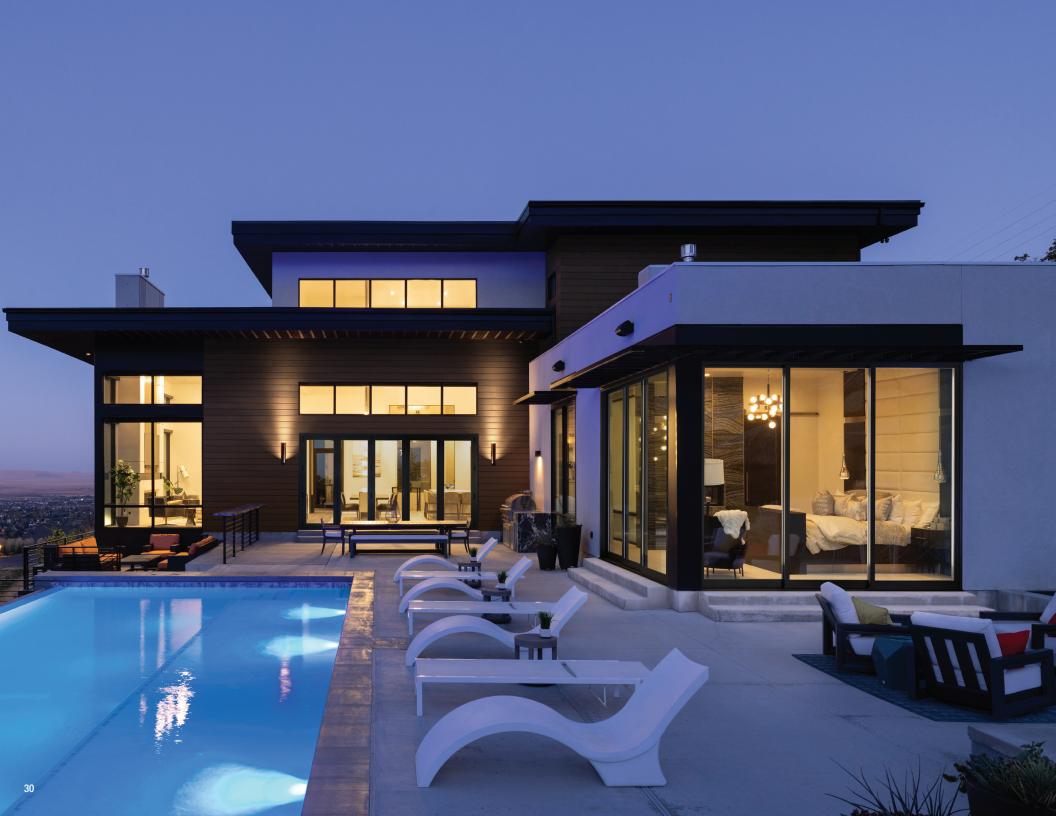

# Veris<sub>m</sub> Collection

Experience open-air living with the Veris collection. Create a stunning entrance to the home or open up interior spaces to maximize the amount of natural light while capitalizing on gorgeous views.

This exclusive collection blurs the lines between home and the outdoors with expansive glass and sleek minimalist designs. Experience high-end style with unique functionality – all from the entry door brand building professionals choose most.\*

### Movement with Purpose

Explore a variety of operational methods to connect with the outdoors through expansive glass panels that easily glide open and shut.

#### **Sliding Glass Doors**

Enjoy expansive views and easy access to outdoor living spaces. Optional pocket door construction can deliver completely unobstructed views when fully opened.

### Expand your living space.

Easily blend indoor and outdoor living spaces with Veris sliding glass door systems. Enjoy expansive views thanks to a flexible design with large panel sizes and multiple configurations. Options for built-in pocket doors deliver completely unobstructed views when fully opened.