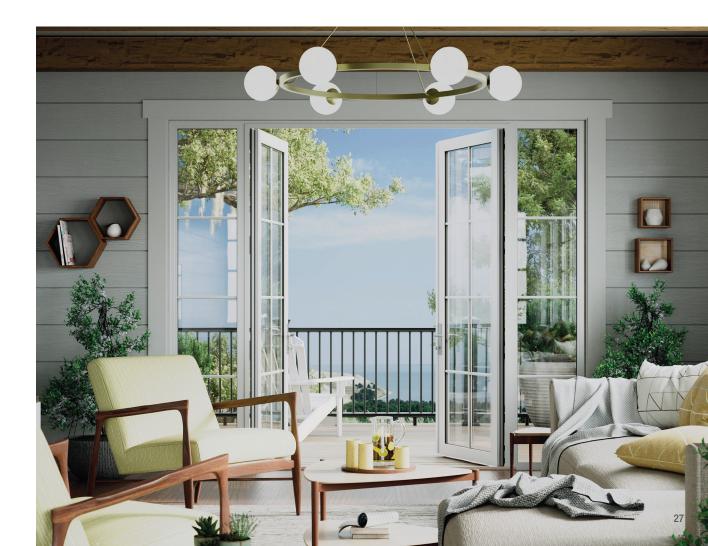

# Veris<sub>m</sub> Collection

Experience open-air living with the Veris collection. Create a stunning entrance to the home or open up interior spaces to maximize the amount of natural light while capitalizing on gorgeous views.

This exclusive collection blurs the lines between home and the outdoors with expansive glass and sleek minimalist designs. Experience high-end style with unique functionality – all from the entry door brand building professionals choose most.\*

### Movement with Purpose

Explore a variety of operational methods to connect with the outdoors through expansive glass panels that easily glide open and shut.