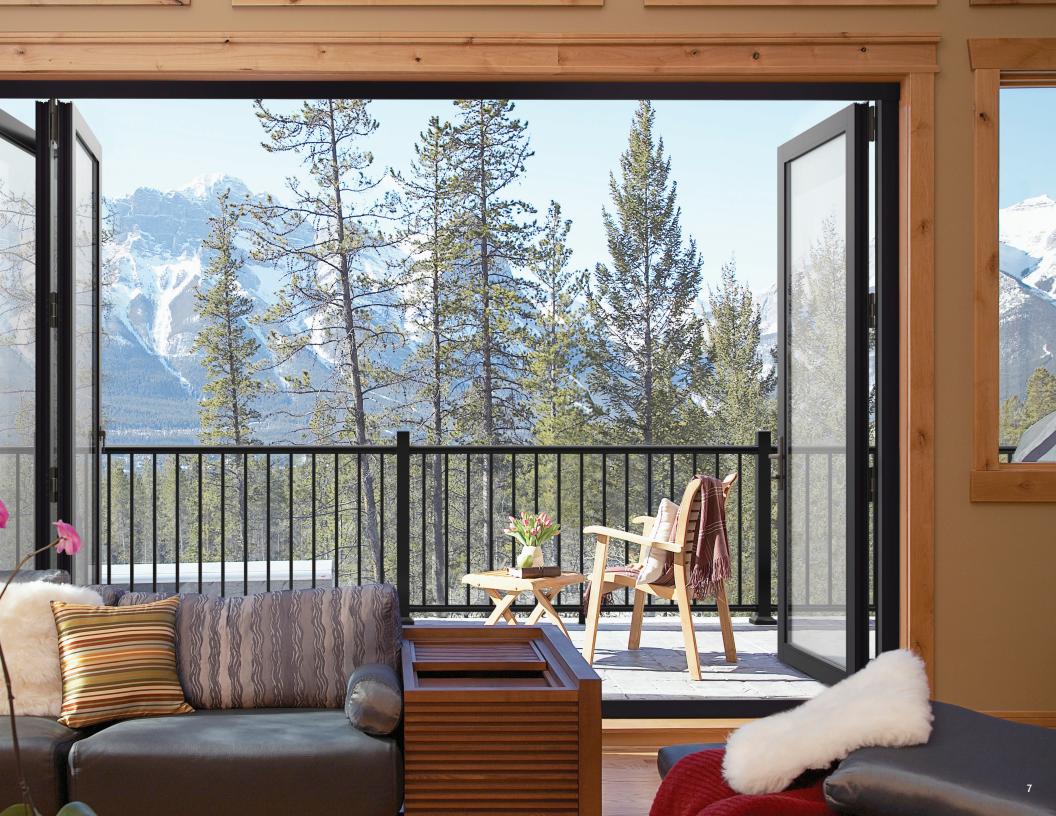

#### **Folding Glass Doors**

Perfect for connecting indoor and outdoor spaces in homes with patios, decks, enclosed porches and more. Optional swing door allows for easy entry or exit without opening all the panels.

### Possibilities unfold.

Veris folding glass doors are perfect for connecting indoor and outdoor spaces in homes with patios, decks, enclosed porches and more. These operable walls offer a flexible and customizable opening, including an optional swing door, that allows the user to easily enter or exit a room without opening all the panels.