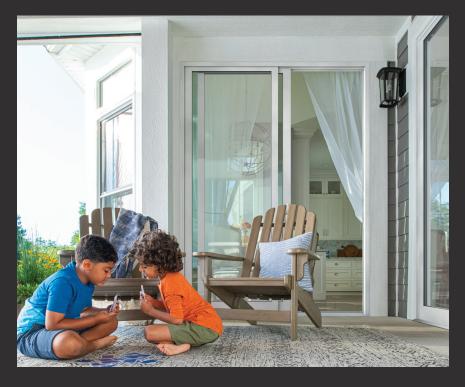

#### **Sliding Glass Doors**

Enjoy expansive views and easy access to outdoor living spaces. Optional pocket door construction can deliver completely unobstructed views when fully opened.

### Expand your living space.

Easily blend indoor and outdoor living spaces with Veris sliding glass door systems. Enjoy expansive views thanks to a flexible design with large panel sizes and multiple configurations. Options for built-in pocket doors deliver completely unobstructed views when fully opened.