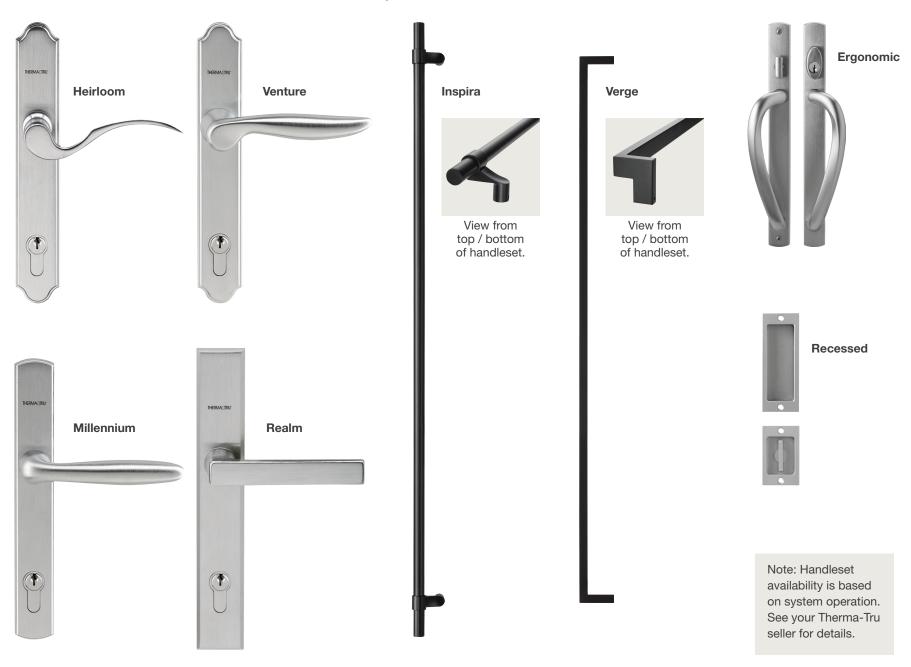

### Handlesets

Active handlesets come standard with thumbturn interior lock with keyed exterior.