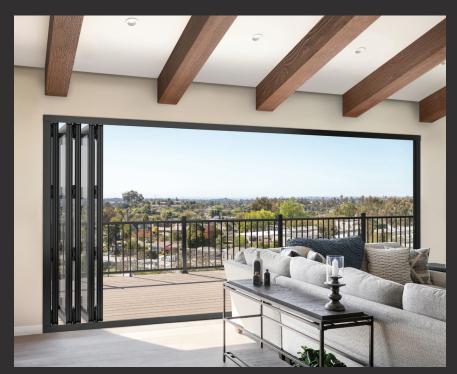

#### **Folding Glass Doors**

Perfect for connecting indoor and outdoor spaces in homes with patios, decks, enclosed porches and more. Optional swing door allows for easy entry or exit without opening all the panels.

### Possibilities unfold.

Veris folding glass doors are perfect for connecting indoor and outdoor spaces in homes with patios, decks, enclosed porches and more. These operable walls offer a flexible and customizable opening, including an optional swing door, that allows the user to easily enter or exit a room without opening all the panels.