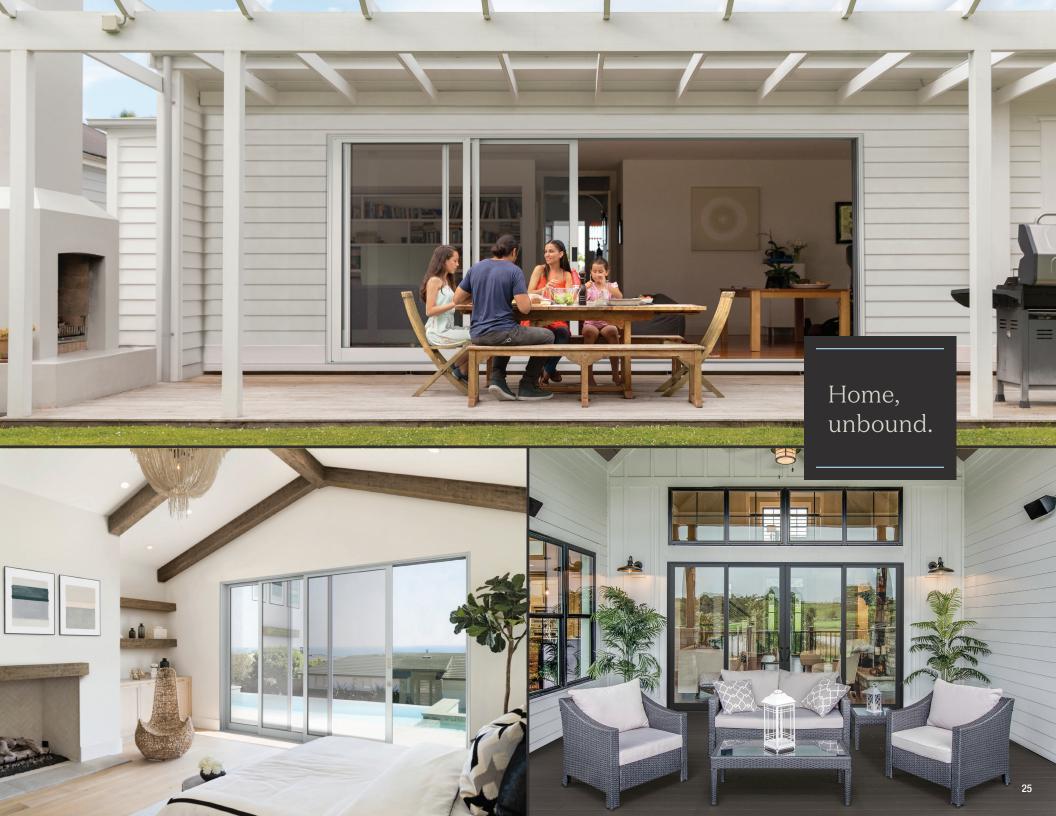

#### **Sliding Glass Doors**

Enjoy expansive views and easy access to outdoor living spaces. Optional pocket door construction can deliver completely unobstructed views when fully opened.

### Expand your living space.

Easily blend indoor and outdoor living spaces with Veris sliding glass door systems. Enjoy expansive views thanks to a flexible design with large panel sizes and multiple configurations. Options for built-in pocket doors deliver completely unobstructed views when fully opened.