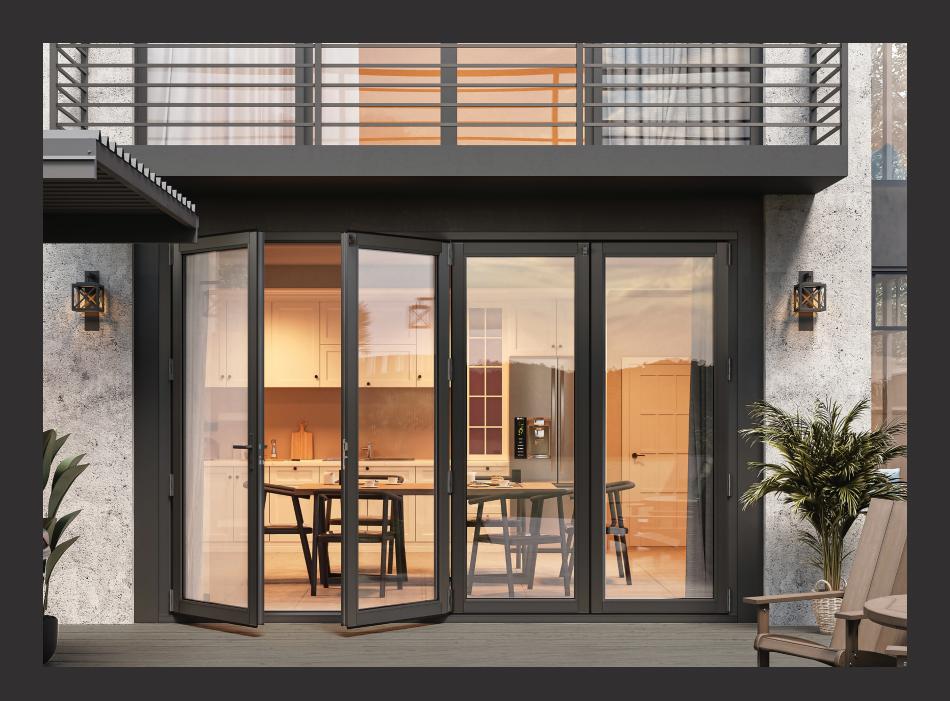

#### **Folding Glass Doors**

Perfect for connecting indoor and outdoor spaces in homes with patios, decks, enclosed porches and more. Optional swing door allows for easy entry or exit without opening all the panels.

### Possibilities unfold.

Veris folding glass doors are perfect for connecting indoor and outdoor spaces in homes with patios, decks, enclosed porches and more. These operable walls offer a flexible and customizable opening, including an optional swing door, that allows the user to easily enter or exit a room without opening all the panels.