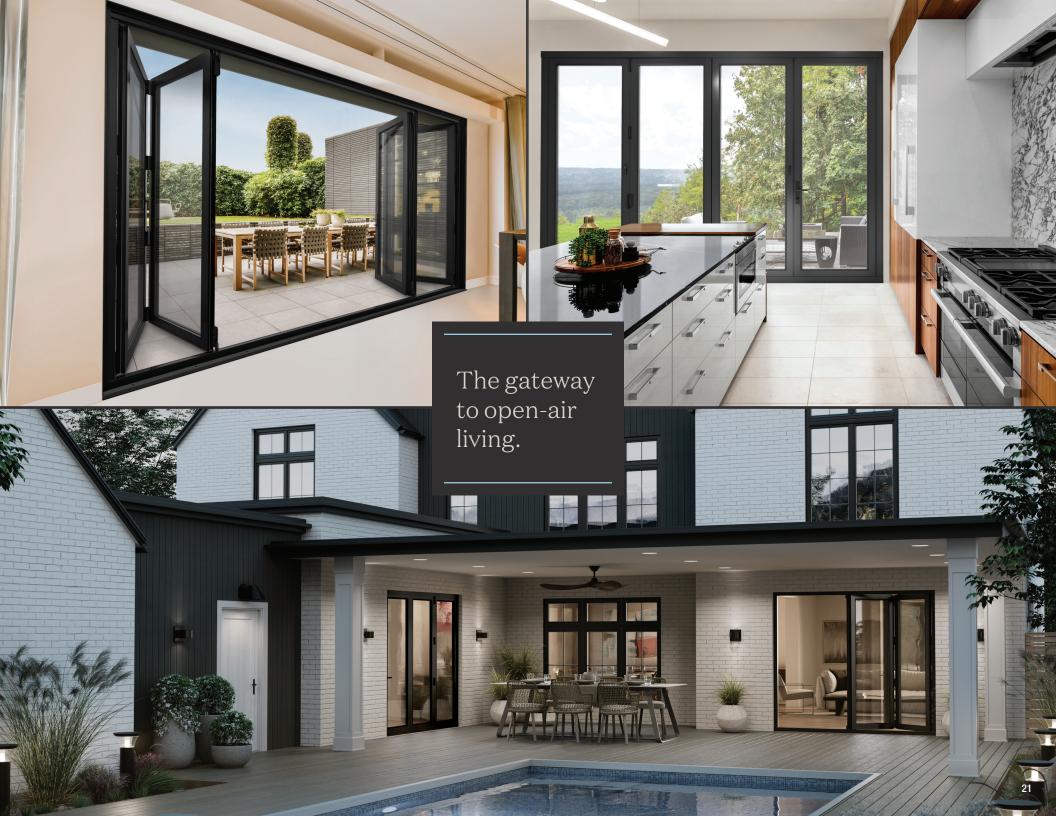

Veris

Redefine open-air living.

# Veris<sub>m</sub> Collection

Experience open-air living with the Veris collection. Create a stunning entrance to the home or open up interior spaces to maximize the amount of natural light while capitalizing on gorgeous views.

This exclusive collection blurs the lines between home and the outdoors with expansive glass and sleek minimalist designs. Experience high-end style with unique functionality – all from the entry door brand building professionals choose most.\*