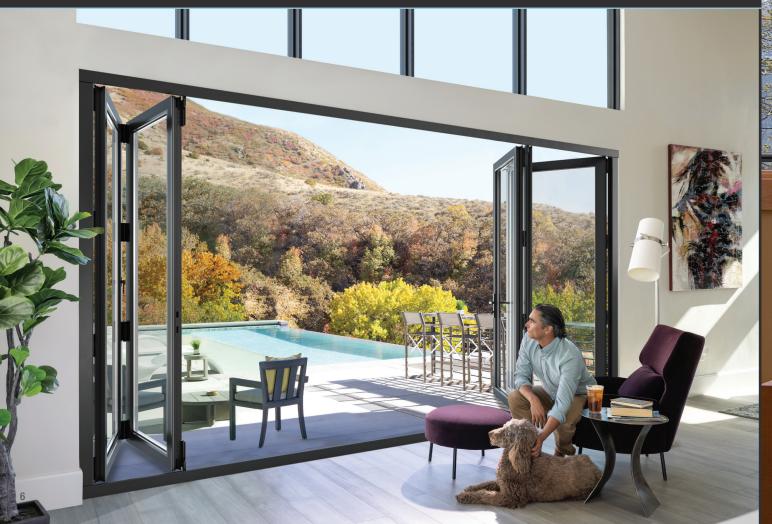

# Folding Glass Doors

### Possibilities unfold.

Veris folding glass doors are perfect for connecting indoor and outdoor spaces in homes with patios, decks, enclosed porches and more. These operable walls offer a flexible and customizable opening, including an optional swing door, that allows the user to easily enter or exit a room without opening all the panels.