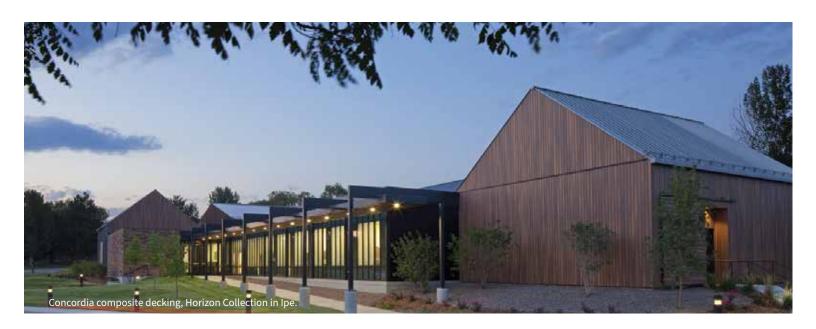

## Composite decking for rainscreen applications.

Fiberon® Concordia square-edge deck boards are suitable for alternate uses, including vertical or horizontal cladding applications. Unlike traditional exterior cladding options, Fiberon cladding is constructed from low-maintenance, high-performance material that resists fading, cracking, peeling, mold development and mildew stains.

- Thick, solid profiles feature embossed grain patterns.
- Two distinct finishes offer subtle or dramatic multi-tonal streaking.
- Boards work in vertical or horizontal applications.
- Easy to cut, easy to install (no special tools or trade-specific labor needed).
- Contains 94% recycled content.
- Suitable for soffits, screen facades and similar applications.
- Mix and match 6-, 8- or 12-in. board widths for a unique look.