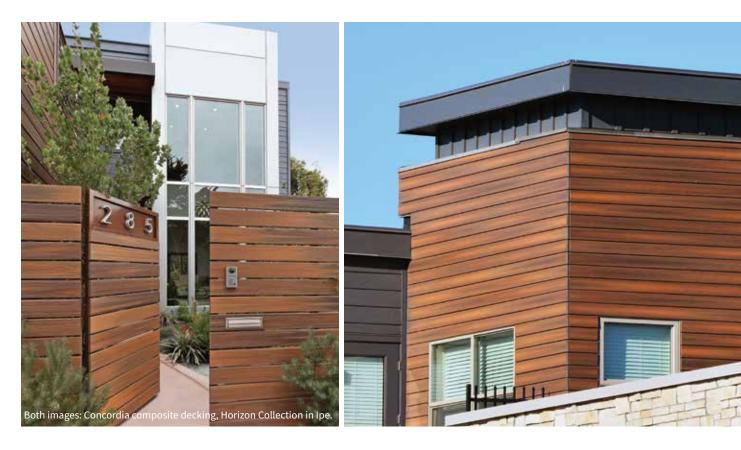

## Composite decking for rainscreen applications.

Fiberon® Concordia square-edge deck boards are suitable for alternate uses, including vertical or horizontal cladding applications. Unlike traditional exterior cladding options, Fiberon cladding is constructed from low-maintenance, high-performance material that resists fading, cracking, peeling, mold development and mildew stains.

- Thick, solid profiles feature embossed grain patterns.
- Two distinct finishes offer subtle or dramatic multi-tonal streaking.
- Boards work in vertical or horizontal applications.
- Easy to cut, easy to install (no special tools or trade-specific labor needed).
- Contains 94% recycled content.
- Suitable for soffits, screen facades and similar applications.
- Mix and match 6-, 8- or 12-in. board widths for a unique look.