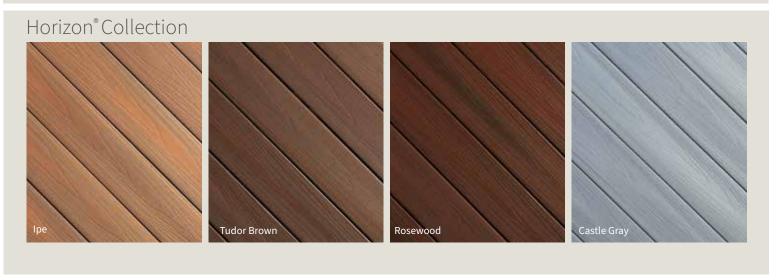

- Thick, solid profiles feature embossed grain patterns.
- Two distinct finishes offer subtle or dramatic multi-tonal streaking.
- Boards work in vertical or horizontal applications.
- Easy to cut, easy to install (no special tools or trade-specific labor needed).
- Contains 94% recycled content.
- Suitable for soffits, screen facades and similar applications.
- Mix and match 6-, 8- or 12-in. board widths for a unique look.