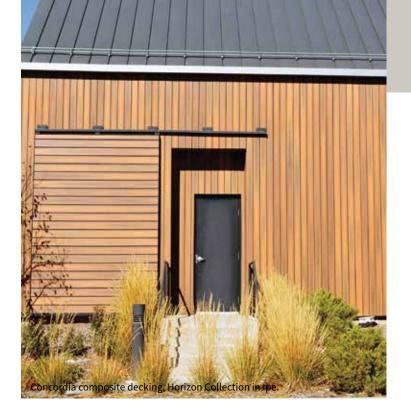

## Composite decking for rainscreen applications.

Fiberon® Concordia square-edge deck boards are suitable for alternate uses, including vertical or horizontal cladding applications. Unlike traditional exterior cladding options, Fiberon cladding is constructed from low-maintenance, high-performance material that resists fading, cracking, peeling, mold development and mildew stains.

- Thick, solid profiles feature embossed grain patterns.
- Two distinct finishes offer subtle or dramatic multi-tonal streaking.
- Boards work in vertical or horizontal applications.
- Easy to cut, easy to install (no special tools or trade-specific labor needed).
- Contains 94% recycled content.
- Suitable for soffits, screen facades and similar applications.
- Mix and match 6-, 8- or 12-in. board widths for a unique look.