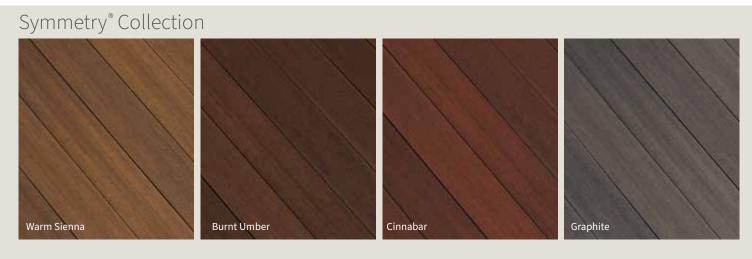

- Thick, solid profiles feature embossed grain patterns.
- Two distinct finishes offer subtle or dramatic multi-tonal streaking.
- Boards work in vertical or horizontal applications.
- Easy to cut, easy to install (no special tools or trade-specific labor needed).
- Contains 94% recycled content.
- Suitable for soffits, screen facades and similar applications.
- Mix and match 6-, 8- or 12-in. board widths for a unique look.