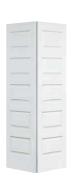

### Molded Panel Doors

1 Panel Shaker Smooth Square Sticking 6/8 🔥 8/0 🔥

Bifold 6/8

2 Panel Shaker Square Sticking 6/8 🔥 8/0 🔥

6/8

3 Panel Equal Shaker Square Sticking 6/8 🔥 8/0 🔥

6/8

3 Panel Craftsman Shaker Smooth Square Sticking 6/8 🔥