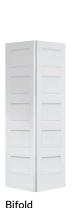

### Molded Panel Doors

1 Panel Shaker Smooth Square Sticking 6/8 🔥 8/0 🔥

Bifold 6/8

2 Panel Shaker Square Sticking 6/8 🔥 8/0 🔥

6/8

3 Panel Equal Shaker Square Sticking 6/8 🔥 8/0 🔥

6/8

3 Panel Craftsman Shaker Smooth Square Sticking 6/8 🔥