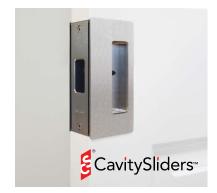

#### Turn Your Door Style into a Versatile Pocket Door

The CS Cavity Slider<sup>™</sup> is a practical solution for those areas where there is not enough space for a swinging door. In addition to its space saving attributes in restrooms, hallways and laundries, it can be used with confidence for architectural feature openings around your project. Contact your OrePac Sales Representative for more information.