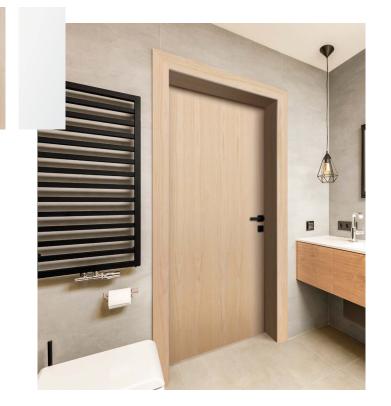

# The Look, Feel & Sound of Wood

Wood is beautiful, but solid wood doors aren't always the best choice for everyone. Fortunately, flush doors from Steves & Sons provide the beauty, feel and sound of wood, making flush doors an excellent option. With a rich look in a wide range of wood grains you'll find the perfect choice for any décor.

### Long-Lasting Beauty

When you install a Steves & Sons molded panel door, you'll know that the perfect fit will stay the perfect fit — because these doors resist shrinking, swelling, cracking or splitting. The smooth or textured surface can be painted to match any décor, delivering eye-catching beauty for years to come.