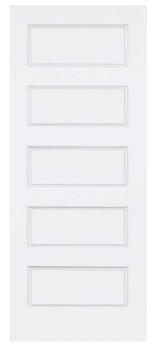

Bifold 6/8

5 Panel Shaker Smooth Step Sticking 6/8 🔥 8/0 🔥

Bifold 6/8

5 Panel Smooth Bead & Cove Sticking 6/8 🔥 8/0 🔥

6/8