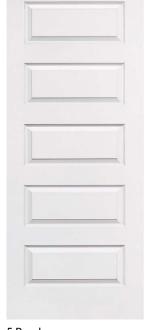

Bifold 6/8

5 Panel Shaker Smooth Step Sticking 6/8 🔥 8/0 🔥

Bifold 6/8

5 Panel Smooth Bead & Cove Sticking 6/8 🔥 8/0 🔥

6/8