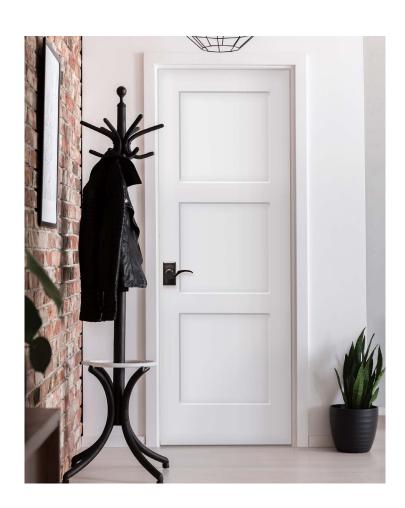

# The Look, Feel & Sound of Wood

Wood is beautiful, but solid wood doors aren't always the best choice for everyone. Fortunately, flush doors from Steves & Sons provide the beauty, feel and sound of wood, making flush doors an excellent option. With a rich look in a wide range of wood grains you'll find the perfect choice for any décor.

### Long-Lasting Beauty

When you install a Steves & Sons molded panel door, you'll know that the perfect fit will stay the perfect fit — because these doors resist shrinking, swelling, cracking or splitting. The smooth or textured surface can be painted to match any décor, delivering eye-catching beauty for years to come.