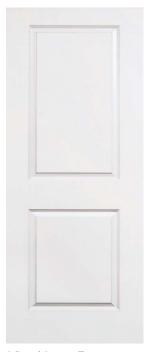

### Molded Panel Doors

1 Panel Shaker Smooth Square Sticking 6/8 🔥 8/0 🔥

Bifold 6/8

2 Panel Shaker Square Sticking 6/8 🔥 8/0 🔥

6/8

3 Panel Equal Shaker Square Sticking 6/8 🔥 8/0 🔥

6/8

3 Panel Craftsman Shaker Smooth Square Sticking 6/8 🔥