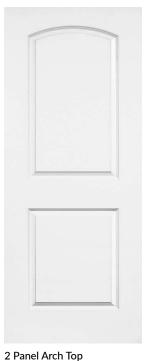

### Molded Panel Doors

1 Panel Shaker Smooth Square Sticking 6/8 🔥 8/0 🔥

Bifold 6/8

2 Panel Shaker Square Sticking 6/8 🔥 8/0 🔥

6/8

3 Panel Equal Shaker Square Sticking 6/8 🔥 8/0 🔥

6/8

3 Panel Craftsman Shaker Smooth Square Sticking 6/8 🔥