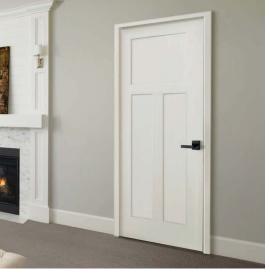

### Long-Lasting Beauty

When you install a Steves & Sons molded panel door, you'll know that the perfect fit will stay the perfect fit — because these doors resist shrinking, swelling, cracking or splitting. The smooth or textured surface can be painted to match any décor, delivering eye-catching beauty for years to come.

### Molded Panel Doors

1 Panel Shaker Smooth Square Sticking 6/8 🔥 8/0 🔥

Bifold 6/8

2 Panel Shaker Square Sticking 6/8 🔥 8/0 🔥

6/8

3 Panel Equal Shaker Square Sticking 6/8 🔥 8/0 🔥

6/8

3 Panel Craftsman Shaker Smooth Square Sticking 6/8 🔥