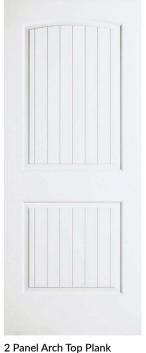

### Molded Panel Doors

1 Panel Shaker Smooth Square Sticking 6/8 🔥 8/0 🔥

Bifold 6/8

2 Panel Shaker Square Sticking 6/8 🔥 8/0 🔥

6/8

3 Panel Equal Shaker Square Sticking 6/8 🔥 8/0 🔥

6/8

3 Panel Craftsman Shaker Smooth Square Sticking 6/8 🔥